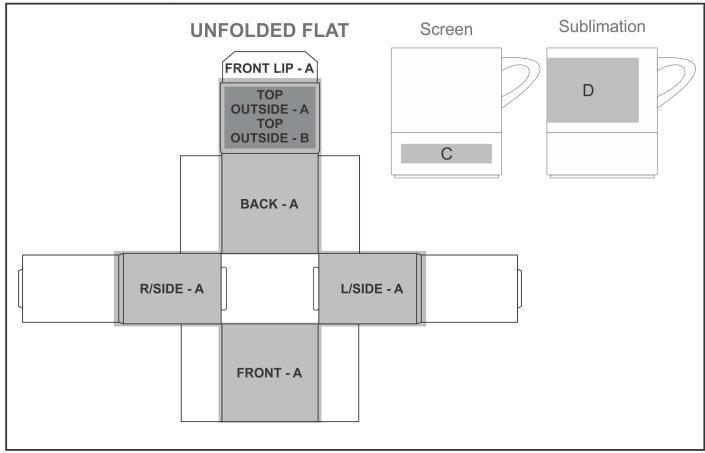

#### **Position C**

1. Screen Print (SC) 1 Colour

Size: 70mm wide x 15mm high

#### **Position A**

1. Digital Custom Packaging (DCP-CHG-1) Full Colour Size: 400mm wide x 440mm high

#### **Position D**

1. Sublimation (SUB-B) Full Colour

Size: 210mm wide x 55mm high